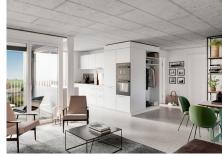

#### Living/kitchen

Floor Anhydrite

Wall Glass fibre wallpaper white

Ceiling Exposed concrete

Kitchen furniture Synthetic resin white

Reduit

Worktop Chrome steel light grey

Rear panel Chrome steel light grey

Wet cells

Floor Stoneware quartz grey

Wall Ceramic tiles turquoise

Wall/ceiling White plaster white

Stoneware quartz grey

Wall Glass fibre wallpaper white

Ceiling Exposed concrete