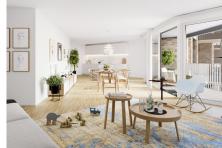

#### Living/kitchen

Floor Anhydrite

Wall Glass fibre wallpaper white

Ceiling Exposed concrete

Kitchen furniture Synthetic resin white

Reduit

Worktop Chrome steel light grey

Rear panel Chrome steel light grey

## Living/kitchen

Floor Parquet flooring Oak

Wall Glass fibre wallpaper white

Ceiling Kitchen White plaster furniture white

Synthetic resin white

Worktop Quartz stone

Rear panel Quartz stone white

## Living/kitchen

Floor Parquet flooring Oak

Wall Glass fibre wallpaper white

Ceiling White plaster white

Kitchen furniture Synthetic resin white

Worktop Black-grey stone shape

Rear panel Glass

Wet cells