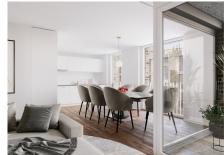

#### Living/kitchen

Floor Anhydrite

Wall Glass fibre wallpaper white

Ceiling Exposed concrete

Kitchen furniture Synthetic resin white

Reduit

Worktop Chrome steel light grey

Rear panel Chrome steel light grey

## Living/kitchen

Floor Parquet flooring Oak

Wall Glass fibre wallpaper white

Ceiling Kitchen White plaster furniture white

Synthetic resin white

Worktop Quartz stone

Rear panel Quartz stone white

## Living/kitchen

Floor Parquet flooring Oak

Wall Glass fibre wallpaper white

Ceiling White plaster white

Kitchen furniture Synthetic resin white

Worktop Black-grey stone shape

Rear panel Glass

Wet cells