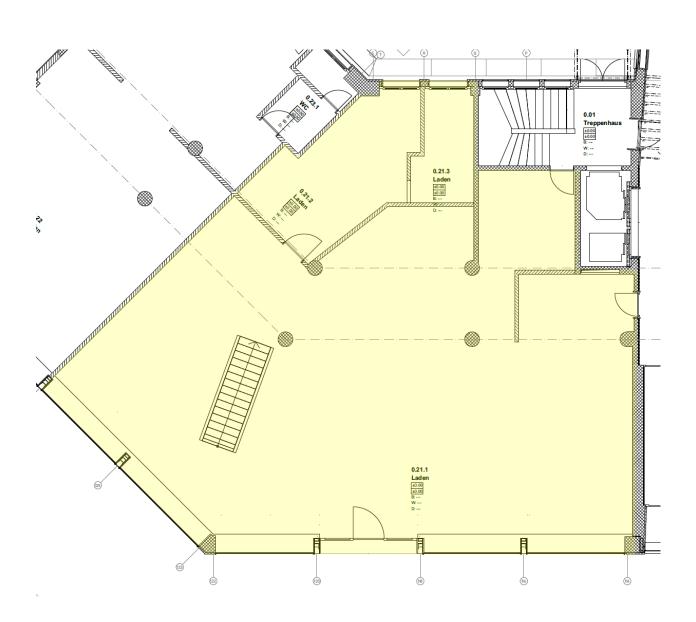

|
| Availability:                               | October 2021                 |
| Key Money:                                  | none                         |

#### Location:

Pelikanplatz is located in the middle of Zurich's CBD within walking distance of the main shopping mile, the famous Bahnhofstrasse. The offer around Pelikanplatz includes many boutiques in the higher segment as well as galleries and an exciting range of restaurants. Tesla is also present on the square. The retail space has a generous window display and is strikingly present on the square. The space is spacious and open, predestined for various concepts.

Requests from the gastronomy sector will not be considered.

# Retail space, Pelikanplatz 15, 8001 Zürich











### Floor plans

### **Ground floor:**



## Retail space, Pelikanplatz 15, 8001 Zürich



#### **Basement:**



#### Your contact:

Fabian A. Derungs Director Retail Tel. +41 44 250 52 01 fabian.derungs@hbre.ch

We are looking forward to hearing from you!