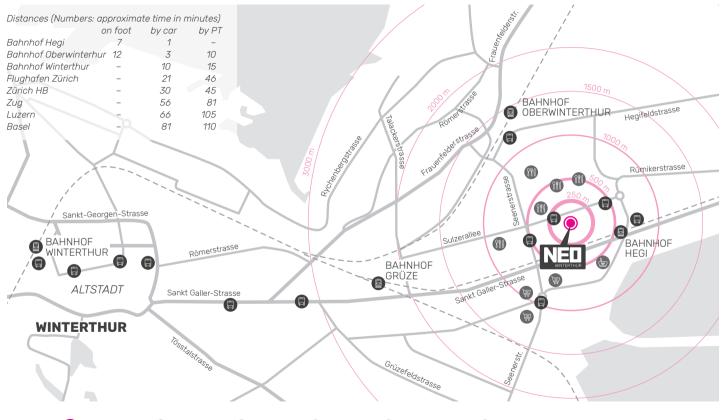

#### MANAGEABLE DISTANCES

LONDON

BRŰ

WINTERTHUR ZH

PARIS

NEO is located in a district of Winterthur called Neuhegi, with two train stations in walking distance. With the proximity to Zurich airport, international companies take advantage of the ideal position of Switzerland in the heart of Europe. It only takes half an hour to the check-in, and a few hours more to reach all European metropolises. Paris, Munich, London or Milan: here you are for sure in tune with the times and in the centre of global economic life.

FRANKFURT

MAILAND

MÜNCHEN

BASEL

**BFRN** 

104 Min

Distances in minutes by car

WINTERTHUR ZH

KLOTEN 🐼

21 Min

ZÜRICH

AARAU

LUZERN

66 Min.

55 Min

#### SITE MAP WINTERTHUR

Caption: 🔘 NEO Winterthur 📳 Train station 🔲 Bus station 🝿 Restaurant 🦷 Shopping facility 😓 Pharmacy