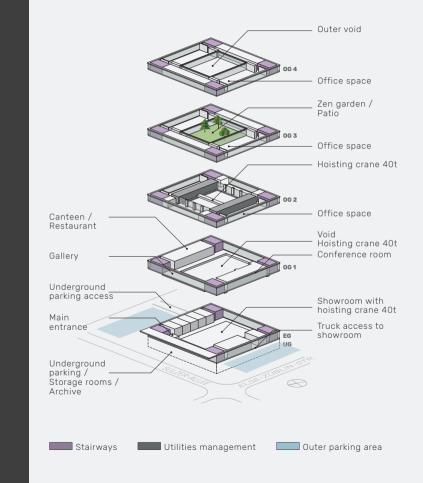

technology, exceptionally staged in a unique architecture. The fully developed premium premises are extremely flexible and can be adapted to your specific needs and demands. The generous reception area leads into the impressive showroom with its amazing 14 m ceiling height. Astonish your employees and clients with perfectly equipped conference rooms. Here are nice-to-haves common standard: This is NEOI

# **10 GOOD REASONS FOR NEO:**

- Prestigious and fully developed premises
- Plug-and-play solution
- Showroom with hoisting crane
- Concierge services
- State-of-the-art infrastructure
- Beautiful Zen roof garden
- Employee restaurant
- Executive Board level
- Environmentally sustainable
- Open gallery, ideal for co-working

#### OVERVIEW OF THE BUILDING: IN TOTAL CA. 7'300 M<sup>2</sup>



#### MANAGEABLE DISTANCES

LONDON

BRŰ

WINTERTHUR ZH

PARIS

NEO is located in a district of Winterthur called Neuhegi, with two train stations in walking distance. With the proximity to Zurich airport, international companies take advantage of the ideal position of Switzerland in the heart of Europe. It only takes half an hour to the check-in, and a few hours more to reach all European metropolises. Paris, Munich, London or Milan: here you are for sure in tune with the times and in the centre of global economic life.

FRANKFURT

MAILAND

MÜNCHEN

BASEL

**BFRN** 

104 Min

Distances in minutes by car

WINTERTHUR ZH

KLOTEN 🐼

21 Min

ZÜRICH

AARAU

LUZERN

66 Min.

55 Min

#### SITE MAP WINTERTHUR



Caption: 🔘 NEO Winterthur 📳 Train station 🔲 Bus station 🝿 Restaurant 🦷 Shopping facili